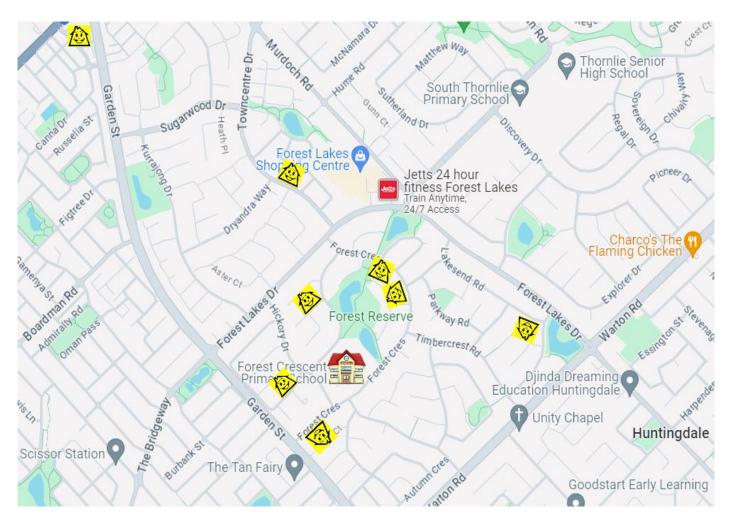

## FOREST CRESCENT PRIMARY SCHOOL SAFETY HOUSES

This map shows where the local safety houses are around Forest Crescent Primary School. Their location is indicated by the yellow safety house sign.

## Feeling Unsure? Knock on a Safety House Door!

The distinctive yellow smiling house logo helps children to easily recognise an approved safety house as a safe place to go, when they feel scared or threatened. If your child walks to and from school, please familiarise them with this map and the location of their nearest safety house.

161 Canna Drive 39 Towncentre Drive 5 Reed Close 108 Forest Crescent 15 Stonebrook Close 50 Tea Tree Way 37 Forest Crescent 4 Lakesend Road